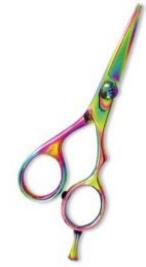

## **Hair Cutting Scissors**

Professional Hair Cutting Scissor with razor edge. Multicolor Coating
UE-B-1007

Also available in Satin Finish, Mirror Finish, Full Gold and Any Color.

Professional Hair Cutting Scissor with razor edge. Multicolor Coating
UE-B-1008

Also available in Satin Finish, Mirror Finish, Full Gold and Any Color.

Professional Hair Cutting Scissor with razor edge. Multicolor Coating
UE-B-1009

Also available in Satin Finish, Mirror Finish, Full Gold and Any Color.