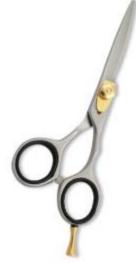

Tailor shear UE-B-2402 7,8,9,10,11,12 inch,

UE-B-2403 7,8,9,10,11,12 inch,

Heavy duty shear