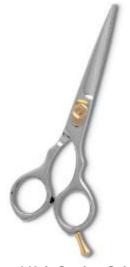

7,8,9 inch,

**Tailor Scissors** 

**Papper Scissor** 

**UE-B-2407** 

<spanPaper Scissors are available in assorted sizes for various uses for the household Market as well as for the industrial market. This Scissors is also used for stationary market as well as for the wall paper.