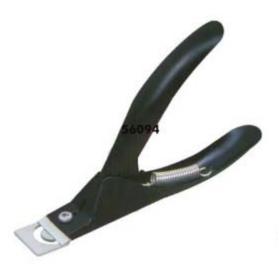

#### **Nail Cutters**

Nail Cutter, Single Spring. Mirror Finish.

UE-B-1701

Also available in Satin Finish, Multicolor Coating, Full Gold, Half gold and any color.

Nail Cutter, Single Spring. Half Gold
UE-B-1702