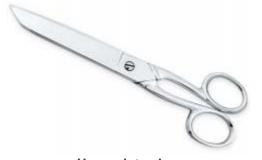

### **UE-B-2404**

Trimmers Shears available in Size 8" is heavy duty Scissors for the Clothes and various other uses at home or for the industrial purpose. This Scissors is made out of high carbon Stainless Steel alloy which gives it long lasting sharpness.

8 inch.

High Carbon stainless steel shear