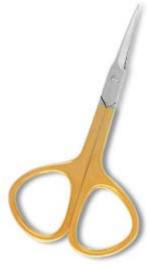

## **Tailor Scissors**

**Tailor Shears** 

### **UE-B-2401**

We offer two versions in this model, one for the quality conscious market with forged items and one standard quality version with casted items ideal for the price sensitive market.

7,8,9,10,12 inch,