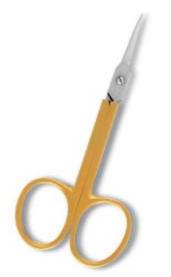

### **UE-B-2401**

We offer two versions in this model, one for the quality conscious market with forged items and one standard quality version with casted items ideal for the price sensitive market.

7,8,9,10,12 inch,

Tailor shear UE-B-2402 7,8,9,10,11,12 inch,

UE-B-2403 7,8,9,10,11,12 inch,

Heavy duty shear