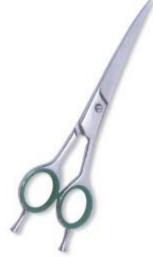

## **Tailor Scissors**

**Tailor Shears** 

### **UE-B-2401**

We offer two versions in this model, one for the quality conscious market with forged items and one standard quality version with casted items ideal for the price sensitive market.

7,8,9,10,12 inch,