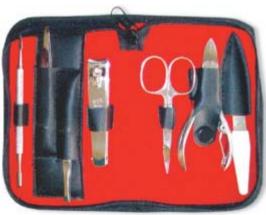

6 Pcs Manicure Kit.

**UE-B-2204**Also available with your required products.

**UE-B-2205**Also available with your required products.

6 Pcs Manicure Kit.

UE-B-2206

Also available with your required products.

#### **Manicure Care Kits**

4 Pcs Manicure Kit.

UE-B-2207

Also available with your required products.

UE-B-2208
Also available with your required products.

**UE-B-2209**Also available with your required products.