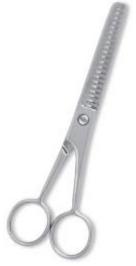

### **UE-B-2404**

Trimmers Shears available in Size 8" is heavy duty Scissors for the Clothes and various other uses at home or for the industrial purpose. This Scissors is made out of high carbon Stainless Steel alloy which gives it long lasting sharpness.

8 inch.

High Carbon stainless steel shear

### **UE-B-2405**

This heavy duty version of Trimmers Shears is also useful for the leather industry. High Carbon Stainless Steel provides long lasting sharpness.

8 inch,