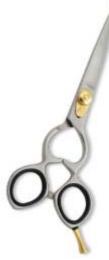

# Tailor shear UE-B-2406

We offer two versions in this model, one for the quality conscious market with forged items and one standard quality version with casted items ideal for the price sensitive market.

7,8,9 inch,

**Tailor Scissors** 

**Papper Scissor** 

**UE-B-2407** 

<spanPaper Scissors are available in assorted sizes for various uses for the household Market as well as for the industrial market. This Scissors is also used for stationary market as well as for the wall paper.