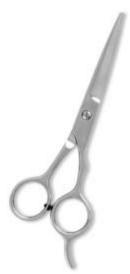

## **Tailor Scissors**

**Tailor Shears** 

### **UE-B-2401**

We offer two versions in this model, one for the quality conscious market with forged items and one standard quality version with casted items ideal for the price sensitive market.

7,8,9,10,12 inch,