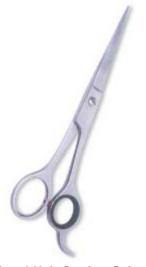

## **Hair Cutting Scissors**

Professional Hair Cutting Scissor with razor edge. Multicolor Coating

**UE-B-1001** 

Also available in Satin Finish, Mirror Finish, Full Gold and Any Color. 5.5\",6\",6.5\",

Professional Hair Cutting Scissor with razor edge. Multicolor Coating

**UE-B-1002** 

Also available in Satin Finish, Mirror Finish, Full Gold and Any Color.

Professional Hair Cutting Scissor with razor edge. Multicolor Coating
UE-B-1003

Also available in Satin Finish, Mirror Finish, Full Gold and Any Color.