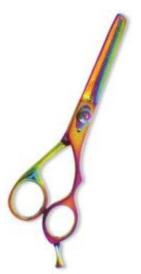

## **Hair Cutting Scissors**

Professional Hair Cutting Scissor with razor edge. Multicolor Coating

**UE-B-1001** 

Also available in Satin Finish, Mirror Finish, Full Gold and Any Color. 5.5\",6\",6.5\",

Professional Hair Cutting Scissor with razor edge. Multicolor Coating

**UE-B-1002** 

Also available in Satin Finish, Mirror Finish, Full Gold and Any Color.

Professional Hair Cutting Scissor with razor edge. Multicolor Coating
UE-B-1003

Also available in Satin Finish, Mirror Finish, Full Gold and Any Color.