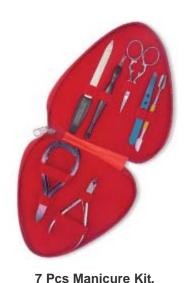

#### **Manicure Care Kits**

6 Pcs Manicure Kit.

**UE-B-2213** 

Also available with your required products.

7 Pcs Manicure Kit.

**UE-B-2214** 

Also available with your required products.

6 Pcs Manicure Kit.