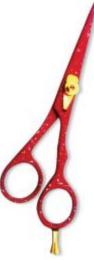

## **Hair Cutting Scissors**

Professional Hair Cutting Scissor with razor edge. Multicolor Coating

**UE-B-1001** 

Also available in Satin Finish, Mirror Finish, Full Gold and Any Color. 5.5\",6\",6.5\",

Professional Hair Cutting Scissor with razor edge. Multicolor Coating

**UE-B-1002** 

Also available in Satin Finish, Mirror Finish, Full Gold and Any Color.

Professional Hair Cutting Scissor with razor edge. Multicolor Coating
UE-B-1003

Also available in Satin Finish, Mirror Finish, Full Gold and Any Color.