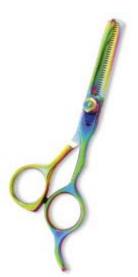

## **Hair Cutting Scissors**

Professional Hair Cutting Scissor with razor edge. Multicolor Coating

**UE-B-1001** 

Also available in Satin Finish, Mirror Finish, Full Gold and Any Color. 5.5\",6\",6.5\",

Professional Hair Cutting Scissor with razor edge. Multicolor Coating