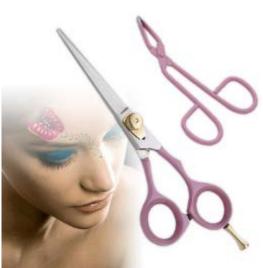

#### **Manicure Care Kits**

Single Pcs Barber Scissor Kit.

UE-B-2201

Available with any barber scissor.

Single Pcs Barber Scissor Kit
UE-B-2202
Available with any barber scissor.

**UE-B-2203**Also available with your required products.

Barber Scissor Kit.

UE-B-2210

Also available with your required products.

**UE-B-2211**Also available with your required products.

11 Pcs Manicure Kit.

UE-B-2212

Also available with your required products.

**UE-B-2215** 

Also available with your required products.

Single Pcs Barber Scissor Kit.

**UE-B-2216** 

Also available with your required products.