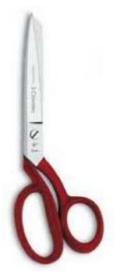

Tailor shear UE-B-2402 7,8,9,10,11,12 inch,

UE-B-2403 7,8,9,10,11,12 inch,

Heavy duty shear