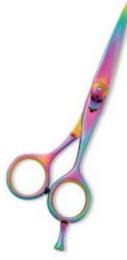

Professional Hair Cutting Scissor with razor edge. Multicolor Coating. Three Rings with screw adjust

### **UE-B-1010**

Also available in Satin Finish, Mirror Finish, Full Gold and Any Color.

Professional Hair Cutting Scissor with razor edge. Multicolor Coating. Three Rings with screw adjust