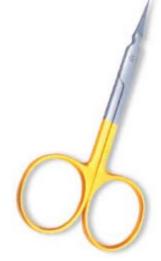

# Tailor shear UE-B-2406

We offer two versions in this model, one for the quality conscious market with forged items and one standard quality version with casted items ideal for the price sensitive market.

7,8,9 inch,

**Tailor Scissors** 

**Papper Scissor** 

**UE-B-2407** 

<spanPaper Scissors are available in assorted sizes for various uses for the household Market as well as for the industrial market. This Scissors is also used for stationary market as well as for the wall paper.