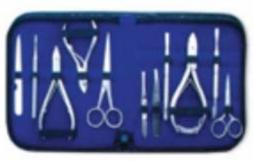

Barber Scissor Kit.

UE-B-2210

Also available with your required products.

**UE-B-2211**Also available with your required products.

11 Pcs Manicure Kit.

UE-B-2212

Also available with your required products.