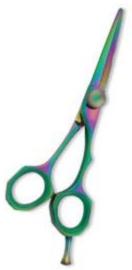

## **Tailor Scissors**

**Tailor Shears** 

### **UE-B-2401**

We offer two versions in this model, one for the quality conscious market with forged items and one standard quality version with casted items ideal for the price sensitive market.

7,8,9,10,12 inch,