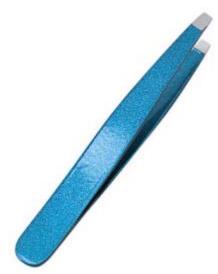

#### **Eye Brow Tweezers**

Tweezer Color Coating
UE-B-1625

Available in Satin Finish, Mirror Finish, Multicolor Coating, Full Gold and any color.

Tweezer Color Coating
UE-B-1626

Available in Satin Finish, Mirror Finish, Multicolor Coating, Full Gold and any color.

**Tweezer Color Coating** 

**UE-B-1627** 

Available in Satin Finish, Mirror Finish, Multicolor Coating, Full Gold and any color.

Tweezer Color Coating

**UE-B-1628** 

Available in Satin Finish, Mirror Finish, Multicolor Coating, Full Gold and any color.

Tweezer Color Coating

**UE-B-1629** 

Available in Satin Finish, Mirror Finish, Multicolor Coating, Full Gold and any color.

Tweezer Satin Finish

**UE-B-1630** 