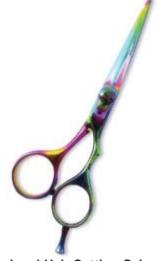

## **Hair Cutting Scissors**

Professional Hair Cutting Scissor with razor edge. Multicolor Coating

**UE-B-1001** 

Also available in Satin Finish, Mirror Finish, Full Gold and Any Color. 5.5\",6\",6.5\",

Professional Hair Cutting Scissor with razor edge. Multicolor Coating