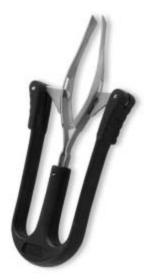

## **Tailor Scissors**

**Tailor Shears** 

### **UE-B-2401**

We offer two versions in this model, one for the quality conscious market with forged items and one standard quality version with casted items ideal for the price sensitive market.

7,8,9,10,12 inch,