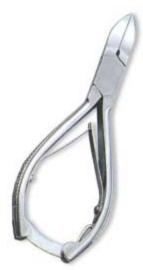

Spring w/lock. Mirror Finish.

**UE-B-1715** 

Other sizes can also be manufactured as per Other sizes can also be manufactured as per customer requirements. customer requirements.

Other sizes can also be manufactured as per customer requirements.



Nail Cutter, Single Spring. Mirror Finish.
UE-B-1716

Other sizes can also be manufactured as per customer requirements.



Nail Cutter. Mirror Finish.
UE-B-1717

Also available in Satin Finish.



Nail Cutter, Puffer Spring w/lock. Half Gold.

**UE-B-1718** 

Other sizes can also be manufactured as per customer requirements.

#### **Nail Cutters**



Nail Cutter, Single Spring. Half Gold.

**UE-B-1719** 

Other sizes can also be manufactured as per customer requirements.



Nail Cutter, Double Spring w/lock. Mirror Finish.

**UE-B-1720** 



Nail Cutter, Double Spring w/lock. Mirror Finish.

**UE-B-1721** 

Other sizes can also be manufactured as per Other sizes can also be manufactured as per customer requirements. customer requirements.



Nail Cutter, Double Spring w/lock. Multicolor coating.

**UE-B-1722** 

customer requirements.



Pedicure Nail Cutter. Mirror Finish.

**UE-B-1723** 

Other sizes can also be manufactured as per Other sizes can also be manufactured as per customer requirements.

# **USMI ENTERPRISES**

#### MEDICAL SUPPLIES

#### **Corn Cutters**



**Corn Cutter UE-B-1801** Corn Cutter



**Corn Cutter UE-B-1802** Corn Cutter



**Corn Cutter UE-B-1803** Corn Cutter



**Corn Cutter UE-B-1804** Corn Cutter



**Corn Cutter UE-B-1805** Corn Cutter



**Corn Cutter UE-B-1806** Corn Cutter





#### **Cor