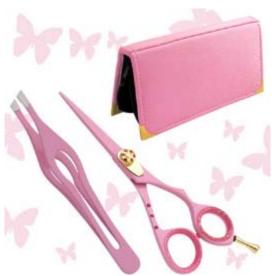

#### **Manicure Care Kits**

Single Pcs Barber Scissor Kit.

UE-B-2201

Available with any barber scissor.

Single Pcs Barber Scissor Kit
UE-B-2202
Available with any barber scissor.

**UE-B-2203**Also available with your required products.

Barber Scissor Kit.

UE-B-2210

Also available with your required products.

**UE-B-2211**Also available with your required products.

11 Pcs Manicure Kit.

UE-B-2212

Also available with your required products.

**UE-B-2215** 

Also available with your required products.

Single Pcs Barber Scissor Kit.

**UE-B-2216** 

Also available with your required products.