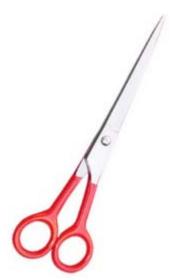

### **UE-B-2401**

We offer two versions in this model, one for the quality conscious market with forged items and one standard quality version with casted items ideal for the price sensitive market.

7,8,9,10,12 inch,

Tailor shear UE-B-2402 7,8,9,10,11,12 inch,

UE-B-2403 7,8,9,10,11,12 inch,

Heavy duty shear