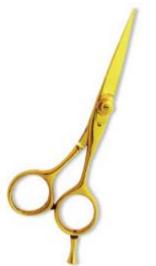

# Tailor shear UE-B-2406

We offer two versions in this model, one for the quality conscious market with forged items and one standard quality version with casted items ideal for the price sensitive market.