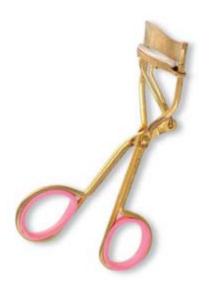

**UE-B-1650** 

Available in Satin Finish, Mirror Finish, Multicolor Coating, Full Gold and any color.

Eye Lash Curler. Mirror Finish UE-B-1651

Available in Satin Finish, Mirror Finish, Multicolor Coating, Full Gold and any color.