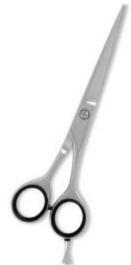

Tailor shear UE-B-2402 7,8,9,10,11,12 inch,

UE-B-2403 7,8,9,10,11,12 inch,

Heavy duty shear