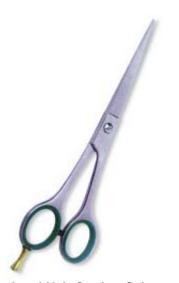

## **Hair Cutting Scissors**

Professional Hair Cutting Scissor with razor edge. Multicolor Coating

**UE-B-1001** 

Also available in Satin Finish, Mirror Finish, Full Gold and Any Color. 5.5\",6\",6.5\",

Professional Hair Cutting Scissor with razor edge. Multicolor Coating

**UE-B-1002** 

Also available in Satin Finish, Mirror Finish, Full Gold and Any Color.

Professional Hair Cutting Scissor with razor edge. Multicolor Coating
UE-B-1003

Also available in Satin Finish, Mirror Finish, Full Gold and Any Color.