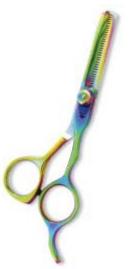

## **Hair Cutting Scissors**

Professional Hair Cutting Scissor with razor edge. Multicolor Coating

**UE-B-1001** 

Also available in Satin Finish, Mirror Finish, Full Gold and Any Color. 5.5\",6\",6.5\",

Professional Hair Cutting Scissor with razor edge. Multicolor Coating