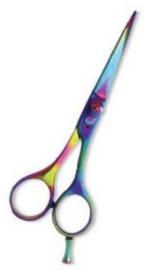

## **Hair Cutting Scissors**

Professional Hair Cutting Scissor with razor edge. Multicolor Coating

**UE-B-1001** 

Also available in Satin Finish, Mirror Finish, Full Gold and Any Color. 5.5\",6\",6.5\",

Professional Hair Cutting Scissor with razor edge. Multicolor Coating