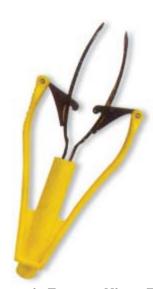

## **Thinning Scissors**

Professional Thinning Scissor. One Blade Professional Thinning Scissor. One Blade Professional Thinning Scissor. One Blade Teeth and One Blade Razor, Multicolor coating.

**UE-B-1101** 

Also available in Satin Finish, Mirror Finish, Full Gold and Any Color.

Teeth and One Blade Razor, Multicolor coating.

**UE-B-1102** 

Also available in Satin Finish, Mirror Finish, Full Gold and Any Color.