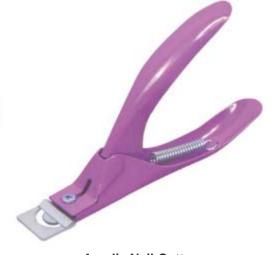

#### **Nail Cutters**

Nail Cutter, Single Spring. Mirror Finish.

UE-B-1701

Also available in Satin Finish, Multicolor Coating, Full Gold, Half gold and any color.

Nail Cutter, Single Spring. Half Gold
UE-B-1702