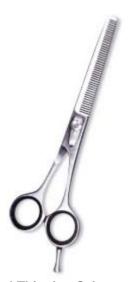

## **Thinning Scissors**

Professional Thinning Scissor. One Blade Professional Thinning Scissor. One Blade Professional Thinning Scissor. One Blade Teeth and One Blade Razor, Multicolor coating.

**UE-B-1101** 

Also available in Satin Finish, Mirror Finish, Full Gold and Any Color.

Teeth and One Blade Razor, Multicolor coating.

**UE-B-1102** 

Also available in Satin Finish, Mirror Finish, Full Gold and Any Color.