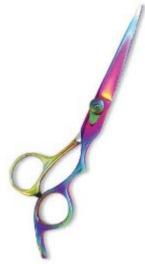

## **Hair Cutting Scissors**

Professional Hair Cutting Scissor with razor edge. Multicolor Coating

**UE-B-1001** 

Also available in Satin Finish, Mirror Finish, Full Gold and Any Color. 5.5\",6\",6.5\",

Professional Hair Cutting Scissor with razor edge. Multicolor Coating