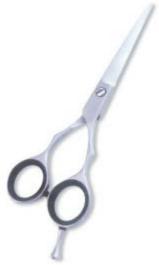

### **UE-B-2404**

Trimmers Shears available in Size 8" is heavy duty Scissors for the Clothes and various other uses at home or for the industrial purpose. This Scissors is made out of high carbon Stainless Steel alloy which gives it long lasting sharpness.

8 inch.

High Carbon stainless steel shear