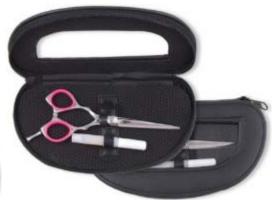

#### **Manicure Care Kits**

Single Pcs Barber Scissor Kit.

UE-B-2201

Available with any barber scissor.

Single Pcs Barber Scissor Kit
UE-B-2202
Available with any barber scissor.

**UE-B-2203**Also available with your required products.

6 Pcs Manicure Kit.

**UE-B-2204**Also available with your required products.

**UE-B-2205**Also available with your required products.

6 Pcs Manicure Kit.

UE-B-2206

Also available with your required products.