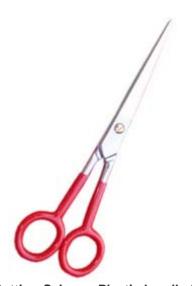

### **UE-B-2401**

We offer two versions in this model, one for the quality conscious market with forged items and one standard quality version with casted items ideal for the price sensitive market.

7,8,9,10,12 inch,

Tailor shear UE-B-2402 7,8,9,10,11,12 inch,

UE-B-2403 7,8,9,10,11,12 inch,

Heavy duty shear