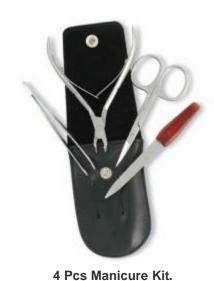

#### **Manicure Care Kits**

4 Pcs Manicure Kit.

UE-B-2207

Also available with your required products.

UE-B-2208
Also available with your required products.

**UE-B-2209**Also available with your required products.