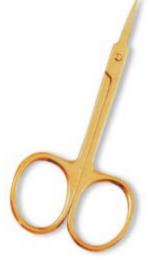

Tailor shear UE-B-2402 7,8,9,10,11,12 inch,

UE-B-2403 7,8,9,10,11,12 inch,

Heavy duty shear

# Tailor shear UE-B-2406

We offer two versions in this model, one for the quality conscious market with forged items and one standard quality version with casted items ideal for the price sensitive market.