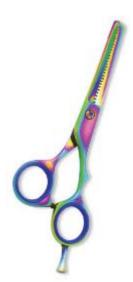

## **Hair Cutting Scissors**

Professional Hair Cutting Scissor with razor edge. Multicolor Coating

**UE-B-1001** 

Also available in Satin Finish, Mirror Finish, Full Gold and Any Color. 5.5\",6\",6.5\",

Professional Hair Cutting Scissor with razor edge. Multicolor Coating

**UE-B-1002** 

Also available in Satin Finish, Mirror Finish, Full Gold and Any Color.

Professional Hair Cutting Scissor with razor edge. Multicolor Coating
UE-B-1003

Also available in Satin Finish, Mirror Finish, Full Gold and Any Color.