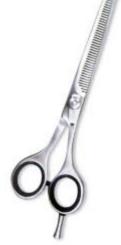

## **Thinning Scissors**

Professional Thinning Scissor. One Blade Professional Thinning Scissor. One Blade Professional Thinning Scissor. One Blade Teeth and One Blade Razor, Multicolor coating.

**UE-B-1101** 

Also available in Satin Finish, Mirror Finish, Full Gold and Any Color.

Teeth and One Blade Razor, Multicolor coating.

**UE-B-1102** 

Also available in Satin Finish, Mirror Finish, Full Gold and Any Color.