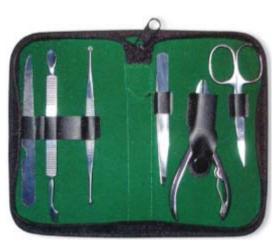

#### **Manicure Care Kits**

Single Pcs Barber Scissor Kit.

UE-B-2201

Available with any barber scissor.

Single Pcs Barber Scissor Kit
UE-B-2202
Available with any barber scissor.

**UE-B-2203**Also available with your required products.

6 Pcs Manicure Kit.

**UE-B-2204**Also available with your required products.

**UE-B-2205**Also available with your required products.

6 Pcs Manicure Kit.

UE-B-2206

Also available with your required products.