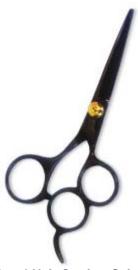

## **Hair Cutting Scissors**

Professional Hair Cutting Scissor with razor edge. Multicolor Coating

**UE-B-1001** 

Also available in Satin Finish, Mirror Finish, Full Gold and Any Color. 5.5\",6\",6.5\",

Professional Hair Cutting Scissor with razor edge. Multicolor Coating

**UE-B-1002** 

Also available in Satin Finish, Mirror Finish, Full Gold and Any Color.

Professional Hair Cutting Scissor with razor edge. Multicolor Coating
UE-B-1003

Also available in Satin Finish, Mirror Finish, Full Gold and Any Color.