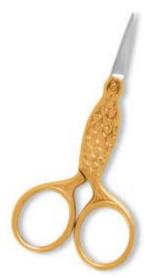

## **Cuticle Nail Scissors**

Nail Scissor. Satin Finish.

**UE-B-1201** 

Also available in Mirror Finish, Multicolor Coating, Full Gold, Half Gold and Any Color. Coating, Full Gold, Half Gold and Any Color. Coating, Full Gold, Half Gold and Any Color.

Cuticle Scissor. Mirror Finish.

**UE-B-1202** 

Also available in Satin Finish, Multicolor

Cuticle Scissor. Mirror Finish.

**UE-B-1203** 

Also available in Satin Finish, Multicolor

Cuticle Scissor. Mirror Finish.