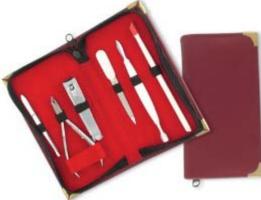

6 Pcs Manicure Kit.

**UE-B-2204**Also available with your required products.

**UE-B-2205**Also available with your required products.

6 Pcs Manicure Kit.

UE-B-2206

Also available with your required products.