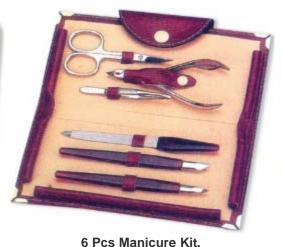

6 Pcs Manicure Kit.

**UE-B-2204**Also available with your required products.

**UE-B-2205**Also available with your required products.

6 Pcs Manicure Kit.

UE-B-2206

Also available with your required products.