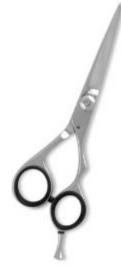

### **UE-B-2401**

We offer two versions in this model, one for the quality conscious market with forged items and one standard quality version with casted items ideal for the price sensitive market.

7,8,9,10,12 inch,