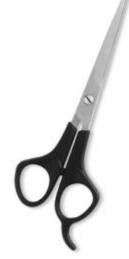

# Tailor shear UE-B-2406

We offer two versions in this model, one for the quality conscious market with forged items and one standard quality version with casted items ideal for the price sensitive market.

7,8,9 inch,

**Tailor Scissors** 

**Papper Scissor** 

**UE-B-2407** 

<spanPaper Scissors are available in assorted sizes for various uses for the household Market as well as for the industrial market. This Scissors is also used for stationary market as well as for the wall paper.