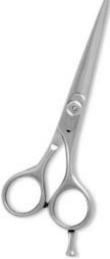

### **UE-B-2401**

We offer two versions in this model, one for the quality conscious market with forged items and one standard quality version with casted items ideal for the price sensitive market.

7,8,9,10,12 inch,