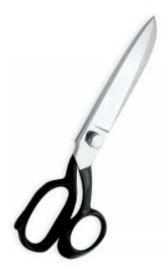

## **Tailor Scissors**

**Tailor Shears** 

### **UE-B-2401**

We offer two versions in this model, one for the quality conscious market with forged items and one standard quality version with casted items ideal for the price sensitive market.

7,8,9,10,12 inch,