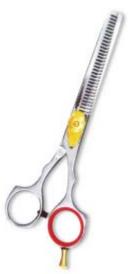

## **Thinning Scissors**

Professional Thinning Scissor. One Blade Professional Thinning Scissor. One Blade Professional Thinning Scissor. One Blade Teeth and One Blade Razor, Multicolor coating.

**UE-B-1101** 