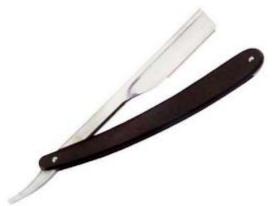

## **Shaving razors**

Italy style shaving razor
UE-B-2301
Plastic handle in all colours available.

italy style shaving razor

UE-B-2302

Available in all colours of plastic handle

MEDICAL SUPPLIES