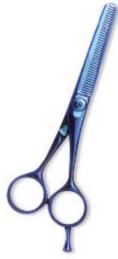

## **Thinning Scissors**

Professional Thinning Scissor. One Blade Professional Thinning Scissor. One Blade Professional Thinning Scissor. One Blade Teeth and One Blade Razor, Multicolor coating.

**UE-B-1101** 