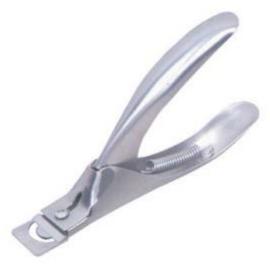

#### **Nail Cutters**

Nail Cutter, Single Spring. Mirror Finish.

UE-B-1701

Also available in Satin Finish, Multicolor Coating, Full Gold, Half gold and any color.

Nail Cutter, Single Spring. Half Gold
UE-B-1702