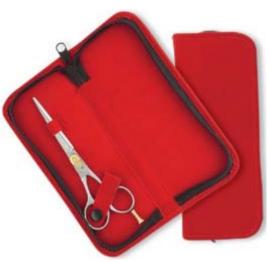

#### **Manicure Care Kits**

Single Pcs Barber Scissor Kit.

UE-B-2201

Available with any barber scissor.

Single Pcs Barber Scissor Kit
UE-B-2202
Available with any barber scissor.

**UE-B-2203**Also available with your required products.

**UE-B-2215** 

Also available with your required products.

Single Pcs Barber Scissor Kit.

**UE-B-2216** 

Also available with your required products.