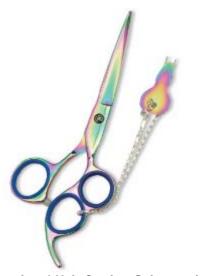

## **Tailor Scissors**

**Tailor Shears** 

### **UE-B-2401**

We offer two versions in this model, one for the quality conscious market with forged items and one standard quality version with casted items ideal for the price sensitive market.

7,8,9,10,12 inch,