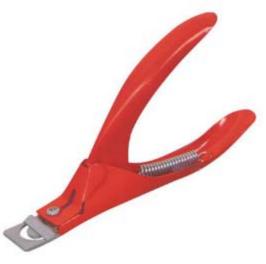

#### **Nail Cutters**

Nail Cutter, Single Spring. Mirror Finish.

UE-B-1701

Also available in Satin Finish, Multicolor Coating, Full Gold, Half gold and any color.

Nail Cutter, Single Spring. Half Gold
UE-B-1702