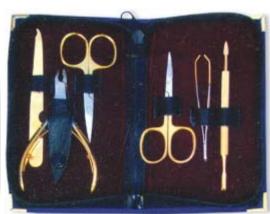

Barber Scissor Kit.

UE-B-2210

Also available with your required products.

**UE-B-2211**Also available with your required products.

11 Pcs Manicure Kit.

UE-B-2212

Also available with your required products.

#### **Manicure Care Kits**

6 Pcs Manicure Kit.

**UE-B-2213** 

Also available with your required products.

7 Pcs Manicure Kit.

**UE-B-2214** 

Also available with your required products.

6 Pcs Manicure Kit.