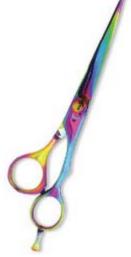

## **Hair Cutting Scissors**

Professional Hair Cutting Scissor with razor edge. Multicolor Coating

**UE-B-1001** 

Also available in Satin Finish, Mirror Finish, Full Gold and Any Color. 5.5\",6\",6.5\",

Professional Hair Cutting Scissor with razor edge. Multicolor Coating

**UE-B-1002** 

Also available in Satin Finish, Mirror Finish, Full Gold and Any Color.

Professional Hair Cutting Scissor with razor edge. Multicolor Coating
UE-B-1003

Also available in Satin Finish, Mirror Finish, Full Gold and Any Color.