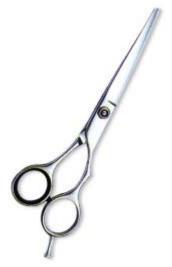

### **UE-B-2405**

This heavy duty version of Trimmers Shears is also useful for the leather industry. High Carbon Stainless Steel provides long lasting sharpness.

8 inch,