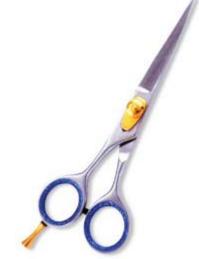

# Tailor shear UE-B-2406

We offer two versions in this model, one for the quality conscious market with forged items and one standard quality version with casted items ideal for the price sensitive market.

7,8,9 inch,

**Tailor Scissors** 

**Papper Scissor** 

**UE-B-2407** 

<spanPaper Scissors are available in assorted sizes for various uses for the household Market as well as for the industrial market. This Scissors is also used for stationary market as well as for the wall paper.