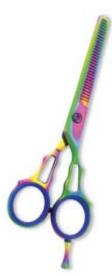

## **Thinning Scissors**

Professional Thinning Scissor. One Blade Professional Thinning Scissor. One Blade Professional Thinning Scissor. One Blade Teeth and One Blade Razor, Multicolor coating.

**UE-B-1101** 

Also available in Satin Finish, Mirror Finish, Full Gold and Any Color.

Teeth and One Blade Razor, Multicolor coating.

**UE-B-1102** 

Also available in Satin Finish, Mirror Finish, Full Gold and Any Color.