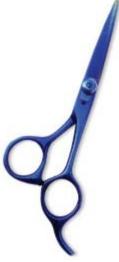

Tailor shear UE-B-2402 7,8,9,10,11,12 inch,

UE-B-2403 7,8,9,10,11,12 inch,

Heavy duty shear