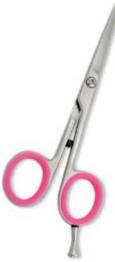

### **UE-B-2404**

Trimmers Shears available in Size 8" is heavy duty Scissors for the Clothes and various other uses at home or for the industrial purpose. This Scissors is made out of high carbon Stainless Steel alloy which gives it long lasting sharpness.

8 inch.

High Carbon stainless steel shear

### **UE-B-2405**

This heavy duty version of Trimmers Shears is also useful for the leather industry. High Carbon Stainless Steel provides long lasting sharpness.

8 inch,