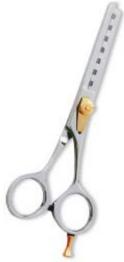

### **UE-B-2401**

We offer two versions in this model, one for the quality conscious market with forged items and one standard quality version with casted items ideal for the price sensitive market.

7,8,9,10,12 inch,