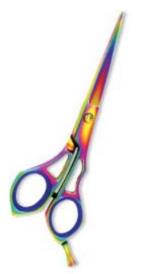

Professional Hair Cutting Scissor with razor edge. Multicolor Coating

**UE-B-1004** 

Also available in Satin Finish, Mirror Finish, Full Gold and Any Color.

Professional Hair Cutting Scissor with razor edge. Multicolor Coating

**UE-B-1005** 

Also available in Satin Finish, Mirror Finish, Full Gold and Any Color.

Professional Hair Cutting Scissor with razor edge. Multicolor Coating

**UE-B-1006** 

Also available in Satin Finish, Mirror Finish, Full Gold and Any Color.