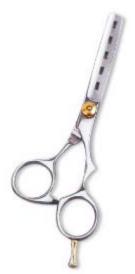

### **UE-B-2401**

We offer two versions in this model, one for the quality conscious market with forged items and one standard quality version with casted items ideal for the price sensitive market.

7,8,9,10,12 inch,