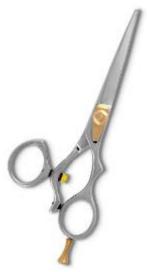

Tailor shear UE-B-2402 7,8,9,10,11,12 inch,

UE-B-2403 7,8,9,10,11,12 inch,

Heavy duty shear