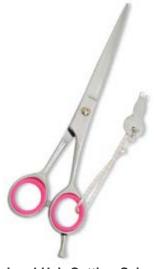

Tailor shear UE-B-2402 7,8,9,10,11,12 inch,

UE-B-2403 7,8,9,10,11,12 inch,

Heavy duty shear