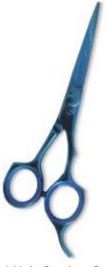

7,8,9 inch,

**Tailor Scissors** 

**Papper Scissor** 

**UE-B-2407** 

<spanPaper Scissors are available in assorted sizes for various uses for the household Market as well as for the industrial market. This Scissors is also used for stationary market as well as for the wall paper.