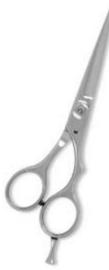

Tailor shear UE-B-2402 7,8,9,10,11,12 inch,

UE-B-2403 7,8,9,10,11,12 inch,

Heavy duty shear