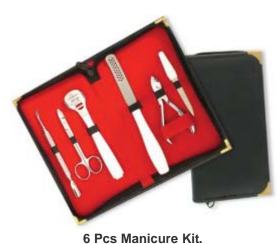

6 Pcs Manicure Kit.

**UE-B-2204**Also available with your required products.

**UE-B-2205**Also available with your required products.

6 Pcs Manicure Kit.

UE-B-2206

Also available with your required products.