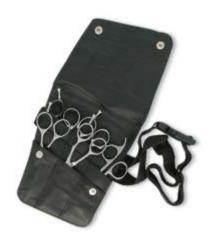

#### **Manicure Care Kits**

Single Pcs Barber Scissor Kit.

UE-B-2201

Available with any barber scissor.

Single Pcs Barber Scissor Kit
UE-B-2202
Available with any barber scissor.

**UE-B-2203**Also available with your required products.

Barber Scissor Kit.

UE-B-2210

Also available with your required products.

**UE-B-2211**Also available with your required products.

11 Pcs Manicure Kit.

UE-B-2212

Also available with your required products.