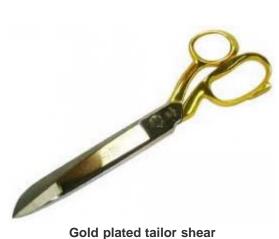

# Tailor shear UE-B-2406

We offer two versions in this model, one for the quality conscious market with forged items and one standard quality version with casted items ideal for the price sensitive market.

7,8,9 inch,

**Tailor Scissors** 

**Papper Scissor** 

**UE-B-2407** 

<spanPaper Scissors are available in assorted sizes for various uses for the household Market as well as for the industrial market. This Scissors is also used for stationary market as well as for the wall paper.