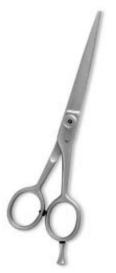

### **UE-B-2401**

We offer two versions in this model, one for the quality conscious market with forged items and one standard quality version with casted items ideal for the price sensitive market.

7,8,9,10,12 inch,