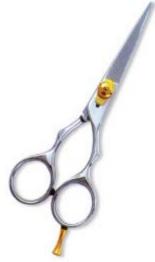

### **UE-B-2401**

We offer two versions in this model, one for the quality conscious market with forged items and one standard quality version with casted items ideal for the price sensitive market.

7,8,9,10,12 inch,

Tailor shear UE-B-2402 7,8,9,10,11,12 inch,

UE-B-2403 7,8,9,10,11,12 inch,

Heavy duty shear