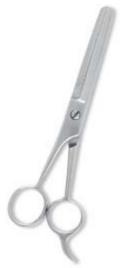

### **UE-B-2401**

We offer two versions in this model, one for the quality conscious market with forged items and one standard quality version with casted items ideal for the price sensitive market.

7,8,9,10,12 inch,

Tailor shear UE-B-2402 7,8,9,10,11,12 inch,

UE-B-2403 7,8,9,10,11,12 inch,

Heavy duty shear