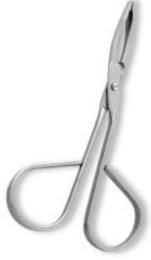

## **Tailor Scissors**

**Tailor Shears** 

### **UE-B-2401**

We offer two versions in this model, one for the quality conscious market with forged items and one standard quality version with casted items ideal for the price sensitive market.

7,8,9,10,12 inch,