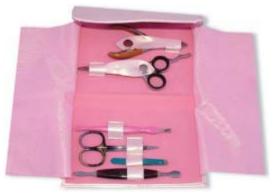

#### **Manicure Care Kits**

4 Pcs Manicure Kit.

UE-B-2207

Also available with your required products.

UE-B-2208
Also available with your required products.

**UE-B-2209**Also available with your required products.

Barber Scissor Kit.

UE-B-2210

Also available with your required products.

**UE-B-2211**Also available with your required products.

11 Pcs Manicure Kit.

UE-B-2212

Also available with your required products.

#### **Manicure Care Kits**

6 Pcs Manicure Kit.

**UE-B-2213** 

Also available with your required products.

7 Pcs Manicure Kit.

**UE-B-2214** 

Also available with your required products.

6 Pcs Manicure Kit.