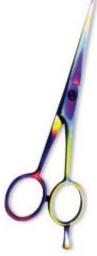

## **Hair Cutting Scissors**

Professional Hair Cutting Scissor with razor edge. Multicolor Coating

**UE-B-1001** 

Also available in Satin Finish, Mirror Finish, Full Gold and Any Color. 5.5\",6\",6.5\",

Professional Hair Cutting Scissor with razor edge. Multicolor Coating

**UE-B-1002** 

Also available in Satin Finish, Mirror Finish, Full Gold and Any Color.

Professional Hair Cutting Scissor with razor edge. Multicolor Coating
UE-B-1003

Also available in Satin Finish, Mirror Finish, Full Gold and Any Color.