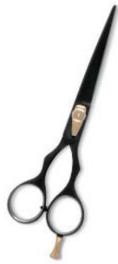

## **Hair Cutting Scissors**

Professional Hair Cutting Scissor with razor edge. Multicolor Coating

**UE-B-1001** 

Also available in Satin Finish, Mirror Finish, Full Gold and Any Color. 5.5\",6\",6.5\",

Professional Hair Cutting Scissor with razor edge. Multicolor Coating

**UE-B-1002** 

Also available in Satin Finish, Mirror Finish, Full Gold and Any Color.

Professional Hair Cutting Scissor with razor edge. Multicolor Coating
UE-B-1003

Also available in Satin Finish, Mirror Finish, Full Gold and Any Color.