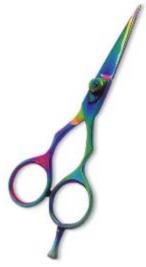

## **Hair Cutting Scissors**

Professional Hair Cutting Scissor with razor edge. Multicolor Coating

**UE-B-1001** 

Also available in Satin Finish, Mirror Finish, Full Gold and Any Color. 5.5\",6\",6.5\",

Professional Hair Cutting Scissor with razor edge. Multicolor Coating